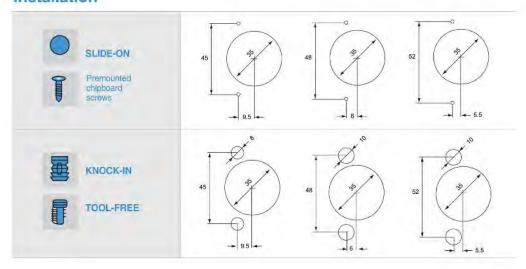

|   | A |     |     |     |     |   |                         |
|   | 44 | 12 | 13 | 14 | 15  | 16  | 17 | 18 | 19 | н | 700 | 1.5 | 2.5 | 3.5 | 4.5 | 5.5 | 6.5 | 7.5 | 8.5 | 9.5 | H | m | 2.5 | 1.5 | 0.5 | 0.5 | H |                         |
|   | _  |    |    | _  | _   | 3   | 4  | 5  | 6  | D |     |     | _   |     |     | _   | 3   | 4   | 5   | 6   | 0 |   | 3   | 4   | 5   | 6   | D | A Door overlay          |
| В |    |    | 3  | 4  | 5   | 6   |    |    |    | 3 | В   |     |     | 3   | 4   | 5   | 6   |     |     |     | 3 | В |     |     |     |     |   | B : Drilling distance   |
|   | 3  | 4  | 5  | 6  |     |     |    |    |    | 5 |     | 3   | 4   | 5   | 6   |     |     |     |     |     | 5 |   |     |     |     |     |   | H: Mounting plate heigh |

# Installation





مطابخ . خزائت . كبالكم Kitchens .Wardrobes .Vanities



# Kitchen Cabinet Section







# **Wardrobe Cabinet Section**







# **VANITY SECTION WITH UNDER CABINET**