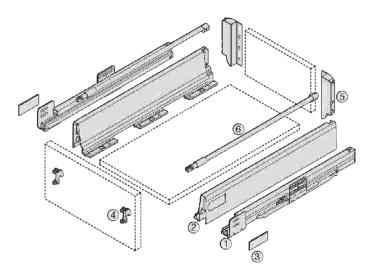

Al Meera's services include designing, manufacturing, installing and maintaining the below products and services:

- 1- Residential kitchens, wardrobes, and vanities
- 2- Wooden room doors in all their forms
- 3- Cutting and supplying of granite, acrylic, and marble worktops for kitchens, vanities, and flooring
- 4- Cutting and supplying of mirrors and glass for vanities and wardrobes
- 5- Various interior fit-out works
- 6- Diverse maintenance works

تتولى شركة الميرة التصميم و التصنيع و التنفيذ و الصيانة لكافة المنتجات و الخدمات أدناه :

- ١- المطابخ المنزلية والخزائن والمغاسل
- ٢- أبواب الغرف الخشبية بكل أشكالها
- ٣- قص وتركيب أسطح رخام وغرانيت وأكريليك للمطابخ والمغاسل والأرضيات
  - ٤- قص وتركيب المرايا والزجاج للمغاسل والخزائن
    - ٥- أعمال دىكور مختلفة
    - ٦- أعمال صيانة غير محددة