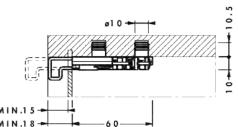

#### **GERMAN MADE HEAVY EQUIPMENT**

Characterized by its comprehensive equipment standard, top pressure in steel for precise work piece guidance, variable feed rates in various performance for high productivity. Best solution for gluing edges with zero joint technology and precise snipping.

Precision, flexibility and power separates this machine from the rest. Equipped with all the essential technologies, this machine offers exactly what is needed for wood working shop to cut panels horizontally with the Easy2Feed technology.

Freestyle technology offers high levels of performance. The machine concept is based on compact technology, a reduced installation area and operation directly at the machine, a perfect solutions for the processing of kitchen, office and solid wood furniture and for construction of stairs, windows and doors.