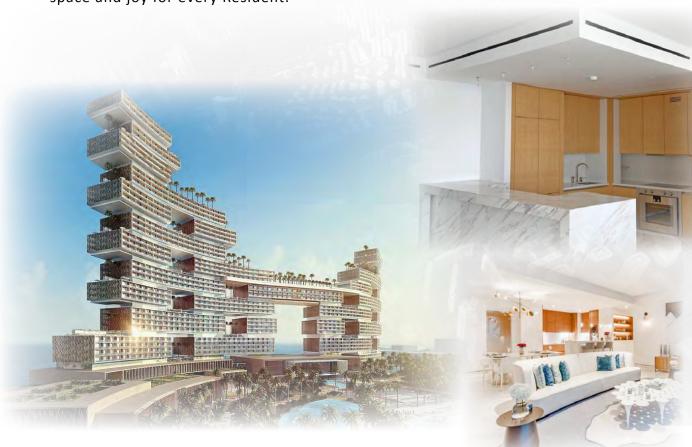

**Project name**: The Royal Atlantis Resort & Residences

Location : Dubai, U.A.E

**Developer**: Atlantis The Palm Dubai

Consultant : DEC Engineering
Contractor : Ssangyong & Besix
Contract : AED. 6,647,471.37

#### **SCOPE OF WORK:**

Supply, installation and maintenance of Kitchen Systems.

Rising above the crystal clear waters of the Arabian Gulf, The Royal Atlantis Residences are amongst the most exclusive beach homes and apartments in Dubai. Each home includes the height of interior design, creating a haven of space and joy for every Resident.