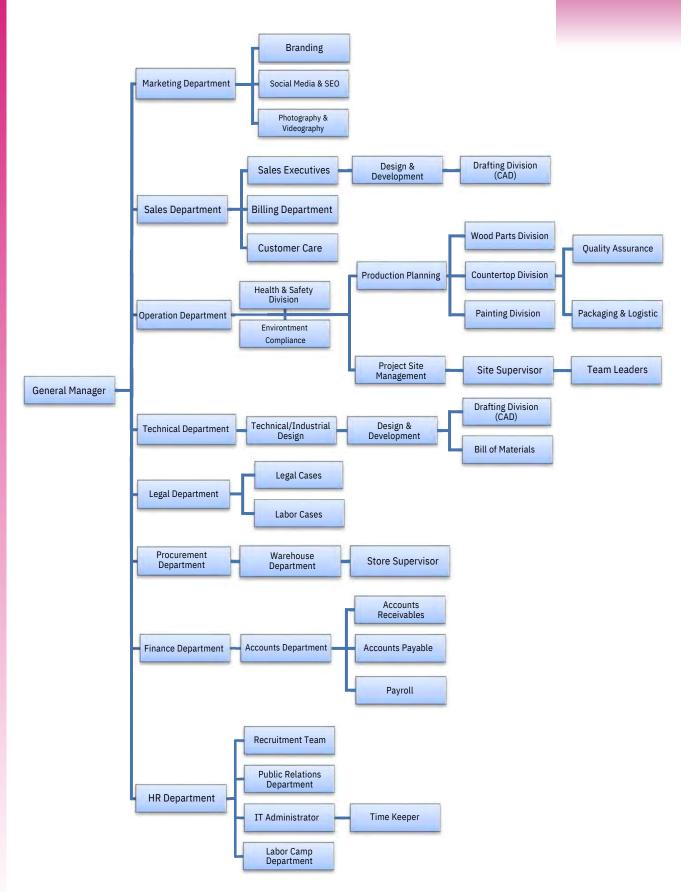

جابر مهنا المعيقل النعيمى

رقم الإثبات: 28363401312

بيانات الموقع :

تصنيف الموقع: تجارب عقار رقم: 335

نوع الموقع: محل تجارف رقم الدور/ الوحدة: المنطقة: 56 بو هامور اسم مالك العقار :

الشارع: نوع الرخصة : رقم الشارع : 340 وصف العنوان :

الأنشطة التجاربة :

| إسم النشاط                   | رقم النشاط |  |
|------------------------------|------------|--|
| تركيب خزائن حائط خشبية       | 202250     |  |
| التجارة في الأجهزة الخاصة في | 2000502    |  |
| المطابخ                      |            |  |

جنسية المدير المسئول:

شركة الادخار العقاربه

بلدیه الریان / بوهامور

| إسم النشاط                    | رقم النشاط |
|-------------------------------|------------|
| التجاره فب المطابخ الجاهزه    | 4773871    |
| التجارة في الأجهزة الكهربائية | 4759201    |





#### **ORGANIZATIONAL CHART**





#### **ENVIRONMENTAL, HEALTH & SAFETY POLICY**

Occupational Health, Safety of employees, and protection of the environment are our primary objective at Al Meera. Our aim is to have an injury free workplace with no incidents and no harm to the environment. We take this responsibility seriously and we believe that such an approach will generate and sustain significant environmental, social and financial benefits, thereby contributing to our objective of long-term sustainability.

#### Our EHS commitment:

- Comply with applicable EHS regulations and policies and communicate them in a clear manner.
- Ensure awareness and implementation of environmental protection, healthy and safety among all employees and those concerned by periodical training, display and communication of policy, and p