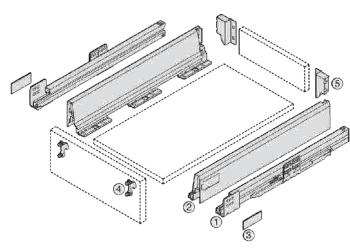

Al Meera's services include designing, manufacturing, installing and maintaining the below products and services:

- 1- Residential kitchens, wardrobes, and vanities
- 2- Wooden room doors in all their forms
- 3- Cutting and supplying of granite, acrylic, and marble worktops for kitchens, vanities, and flooring
- 4- Cutting and supplying of mirrors and glass for vanities and wardrobes
- 5- Various interior fit-out works
- 6- Diverse maintenance works

تتولى شركة الميرة التصميم و التصنيع و التنفيذ و الصيانة لكافة المنتجات و الخدمات أدناه :

- ١- المطابخ المنزلية والخزائن والمغاسل
- ٢- أبواب الغرف الخشبية بكل أشكالها
- ٣- قص وتركيب أسطح رخام وغرانيت وأكريليك للمطابخ والمغاسل والأرضيات
  - ٤- قص وتركيب المرايا والزجاج للمغاسل والخزائن
    - ٥- أعمال دىكور مختلفة
    - ٦- أعمال صيانة غير محددة