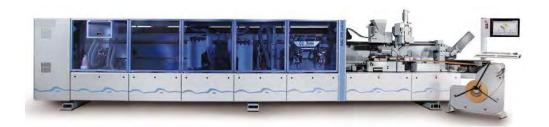

#### **GERMAN MADE HEAVY EQUIPMENT**

Characterized by its comprehensive equipment standard, top pressure in steel for precise work piece guidance, variable feed rates in various performance for high productivity. Best solution for gluing edges with zero joint technology and precise snipping.

Precision, flexibility and power separates this machine from the rest. Equipped with all the essential technologies, this machine offers exactly what is needed for wood working shop to cut panels horizontally with the Easy2Feed technology.

Freestyle technology offers high levels of performance. The machine concept is based on compact technology, a reduced installation area and operation directly at the machine, a perfect solutions for the processing of kitchen, office and solid wood furniture and for construction of stairs, windows and doors.