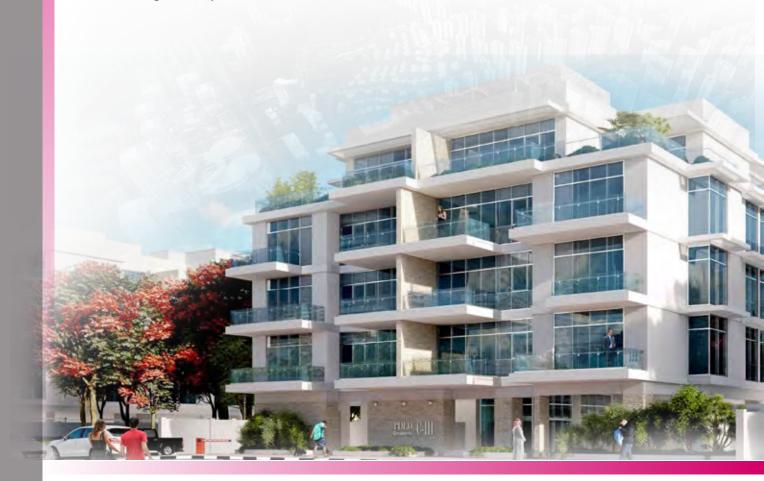

## ۵۸۳ ۸۱ ۸۳۲۸۸ دار الأركــــان

**Project name:** DAVINCI

**Location** : Business Bay, Dubai, U.A.E

**Developer**: Dar Al Arkan

**Consultant**: QHC Architects and Engineers

**Contractor** : Ali and Sons Contracting

**Contract** : **AED** 7,193,186

#### **SCOPE OF WORK:**

Supply, installation and maintenance of Kitchens, Wardrobes, Vanities and DB units.

J One Towers is the forthcoming of another world-class landmark in Dubai. The futuristic physique of the tower characterizes the countrys rich tradition combined with a highly stylized ultra-modern design. The iconic skyscraper features a pair of towers which are connected through six signature townhouses with a grand open plaza suitable for gatherings and events.