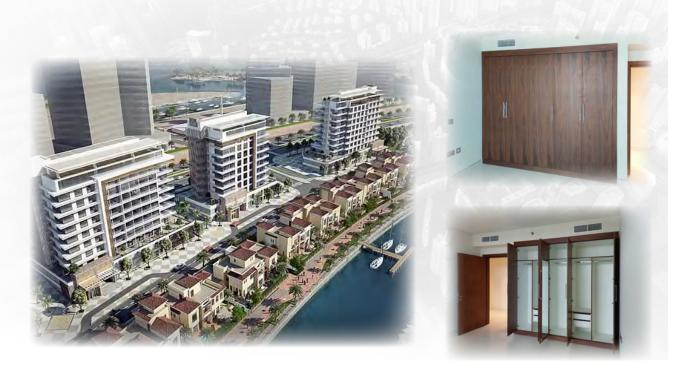

لساخہ . نے انے . خبالہہ Kitchens .Wardrobes .Vanities

Project name: Jumeira Park

Location : Jumeirah, Dubai, U.A.E

**Developer**: Nakheel Properties

Consultant : Dar Al Handasah

- Phase 2 & 2A
 - Phase 1A
 - Phase 6A & 6B
 - Phase 6A & 6B
 - State of the state of t

#### **SCOPE OF WORK:**

Supply, installation and maintenance of Kitchens, Wardrobes & Vanity Systems

A collection of more than 2,000 spacious villas and townhouses built in classic Arabian and Mediterranean styles.

Almeera Kitchens was commissioned for the contruction of kitchens, wardrobes and vanities for this prestigious project and has once again prove in the industry its status as leader of high quality products in the field.