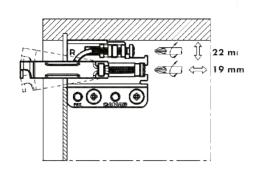

#### **GERMAN MADE HEAVY EQUIPMENT**

Characterized by its comprehensive equipment standard, top pressure in steel for precise work piece guidance, variable feed rates in various performance for high productivity. Best solution for gluing edges with zero joint technology and precise snipping.

Precision, flexibility and power separates this machine from the rest. Equipped with all the essential technologies, this machine offers exactly what is needed for wood working shop to cut panels horizontally with the Easy2Feed technology.

Freestyle technology offers high levels of performance. The machine concept is based on compact technology, a reduced installation area and operation directly at the machine, a perfect solutions for the processing of kitchen, office and solid wood furniture and for construction of stairs, windows and doors.