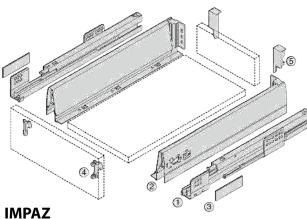

#### **GERMAN MADE HEAVY EQUIPMENT**

Characterized by its comprehensive equipment standard, top pressure in steel for precise work piece guidance, variable feed rates in various performance for high productivity. Best solution for gluing edges with zero joint technology and precise snipping.

Precision, flexibility and power separates this machine from the rest. Equipped with all the essential technologies, this machine offers exactly what is needed for wood working shop to cut panels horizontally with the Easy2Feed technology.

Freestyle technology offers high levels of performance. The machine concept is based on compact technology, a reduced installation area and operation directly at the machine, a perfect solutions for the processing of kitchen, office and solid wood furniture and for construction of stairs, windows and doors.