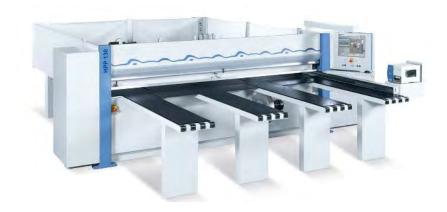

#### **GERMAN MADE HEAVY EQUIPMENT**

Characterized by its comprehensive equipment standard, top pressure in steel for precise work piece guidance, variable feed rates in various performance for high productivity. Best solution for gluing edges with zero joint technology and precise snipping.

Precision, flexibility and power separates this machine from the rest. Equipped with all the essential technologies, this machine offers exactly what is needed for wood working shop to cut panels horizontally with the Easy2Feed technology.