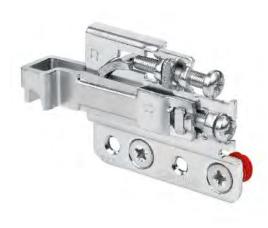

#### **GERMAN MADE HEAVY EQUIPMENT**

Characterized by its comprehensive equipment standard, top pressure in steel for precise work piece guidance, variable feed rates in various performance for high productivity. Best solution for gluing edges with zero joint technology and precise snipping.

Precision, flexibility and power separates this machine from the rest. Equipped with all the essential technologies, this machine offers exactly what is needed for wood working shop to cut panels horizontally with the Easy2Feed technology.

Freestyle technology offers high levels of performance. The machine concept is based on compact technology, a reduced installation area and operation directly at the machine, a perfect solutions for the processing of kitchen, office and solid wood furniture and for construction of stairs, windows and doors.