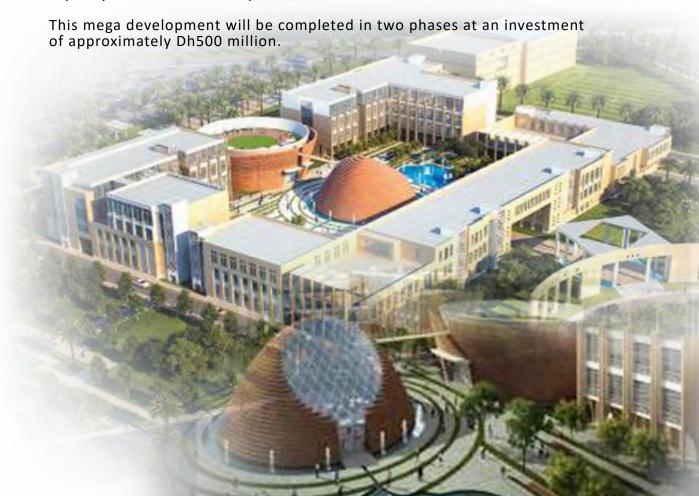

Project name: 3 branches of Victoria International School

Location: Khorfakkani, Sharjah, Kalba, U.A.E

Developer : Government of Sharjah

Consultant : QHC Architects & Engineers

Contractor: UNEC, Darwish Engineering, Fast Building Cont.

Contract : **AED 1,600,000** 

#### **SCOPE OF WORK:**

Supply, installation and maintenance of Pantries, Service Kitchens, Service and Vanity Counters.

Continuing to build on the vision of His Highness Sheikh Dr Sultan Al Qassimi, Member of the Supreme Council and Ruler of Sharjah, VISS is pleased to announce that we are expanding the great success of VISS to new purpose built campuses within the Emirate of Sharjah. The intention is to enable more communities access to a world class Education that celebrates Learning, Community, Diversity, Integrity and Excellence.