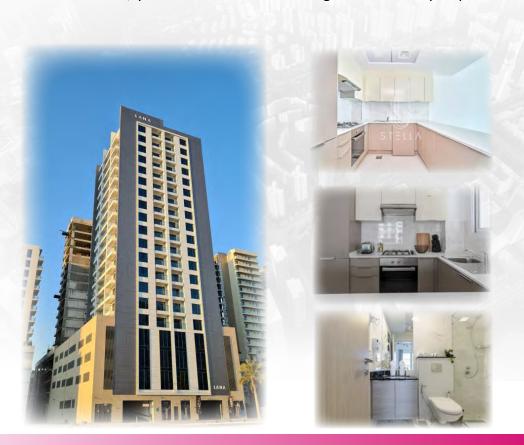

Project name: Lana Tower

Location : JVC, Dubai, U.A.E

**Developer**: Orient Gate Real Estate

**Consultant**: Al Khawajah Engineering Consultancy

**Contractor**: Becon Construction Co.

Contract : AED 1,067,245

With a fully fitted kitchen, private underground parking and green landscaped areas, Lana Tower is one of Dubai's most sought-after locations to live. From 24-hour support and security for your safety and comfort, to the regular maintenance and exceptional cleaning of common areas, your health and well-being are extremely important to us.