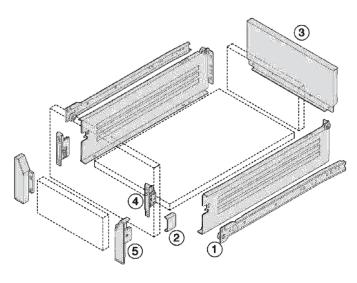

#### **GERMAN MADE HEAVY EQUIPMENT**

Characterized by its comprehensive equipment standard, top pressure in steel for precise work piece guidance, variable feed rates in various performance for high productivity. Best solution for gluing edges with zero joint technology and precise snipping.

Precision, flexibility and power separates this machine from the rest. Equipped with all the essential technologies, this machine offers exactly what is needed for wood working shop to cut panels horizontally with the Easy2Feed technology.

Freestyle technology offers high levels of performance. The machine concept is based on compact technology, a reduced installation area and operation directly at the machine, a perfect solutions for the processing of kitchen, office and solid wood furniture and for construction of stairs, windows and doors.