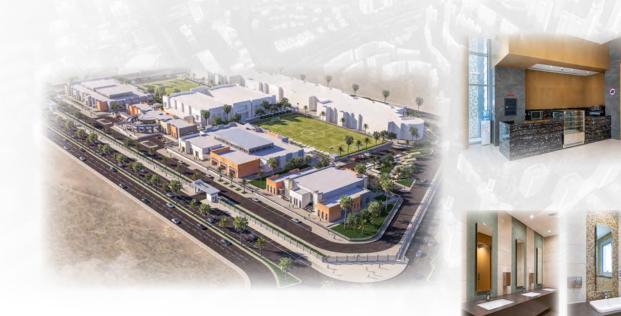

لساخہ . نے انے . خبالہہ Kitchens .Wardrobes .Vanities

Project name: Jumeira Park

Location : Jumeirah, Dubai, U.A.E

**Developer**: Nakheel Properties

Consultant : Dar Al Handasah

- Phase 2 & 2A
 - Phase 1A
 - Phase 6A & 6B
 - Phase 6A & 6B
 - State of the state of t

#### **SCOPE OF WORK:**

Supply, installation and maintenance of Kitchens, Wardrobes & Vanity Systems

A collection of more than 2,000 spacious villas and townhouses built in classic Arabian and Mediterranean styles.

Almeera Kitchens was commissioned for the contruction of kitchens, wardrobes and vanities for this prestigious project and has once again prove in the industry its status as leader of high quality products in the field.