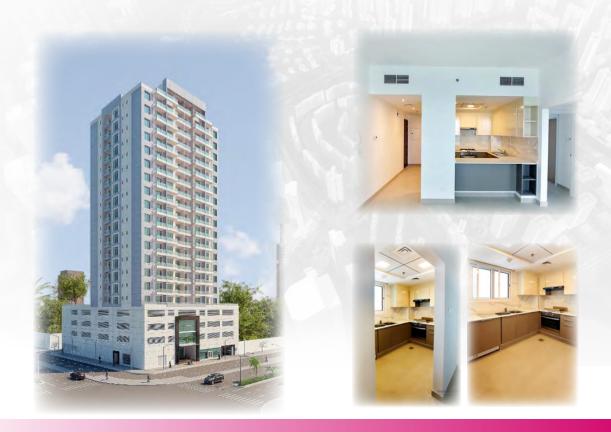

مطابخ . خزائن . مغاسل Kitchens .Wardrobes .Vanities

جــودة بأفــضــل الأســـعــار Quality at the Best Price

Al Meera is one of the Middles East's leading manufacturers of kitchen, wardrobe, and vanity systems with the capacity of producing 30,000 kitchens and 200,000 wardrobes per year of a quality that competes with European products. The options at Al Meera cater to all tastes with more than 1,000 different colors and designs. Al Meera is backed up by a specialized team of over 38 years of experience in this field.

Al Meera's services include designing, manufacturing, installing and maintaining the below products and services:

- 1- Residential kitchens, wardrobes, and vanities
- 2- Wooden room doors in all their forms
- 3- Cutting and supplying of granite, acrylic, and marble worktops for kitchens, vanities, and flooring
- 4- Cutting and supplying of mirrors and glass for vanities and wardrobes
- 5- Various interior fit-out works
- 6- Diverse maintenance works