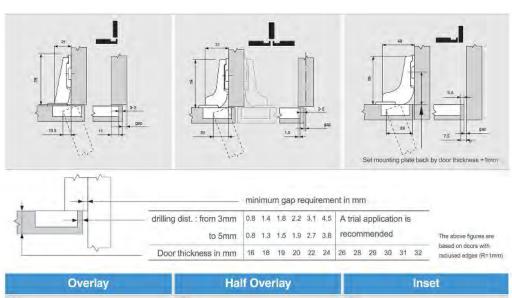

t Leg

Material : Acrylonitrile Butadine Styrene (ABS)

Color : Black

**Dimensions**: H=120-150(mm), Base diameter=50(mm)

**Load Bearing** : 350Kg/pc

**Application** : Kitchen and Wardrobe cabinet leg

Origin : China HS Code : 39269090



Accesories : Cabinet Leg Clip

Material : Acrylonitrile Butadine Styrene (ABS)

Color : Black

**Application**: For Aluminum or plastic skirting









**PVC SKIRTING** 



**Material**: Made from high quality PVC Compound. Perfect wall-to-floor protective base board.



# SAMSUNG IREX\*

# 1775D CONCEALED HINGE

- World Best durability hinge
- Advanced damping mechanism
- Easy Adjustment
- Innovative designs



Hinge dimensions and gap calculation based on a factory (mounting plate spacing = 0-9mm) Hinge and door protrusion. of full opening angle.



|   |    |    |    | O  | /er | lay |    |    |    |   |     |     |     | H   | alf | Οv  | erl | ay  |     |     |   |   |     |     | et  |     |   |                         |
|---|----|----|----|----|-----|-----|----|----|----|---|-----|-----|-----|-----|-----|-----|-----|-----|-----|-----|---|---|-----|-----|-----|-----|---|-------------------------|
| A |    |    |    |    |     |     |    |    |    |   | A   |     |     |     |     |     |     |     |     |     |   | A |     |     |     |     |   |                         |
|   | 44 | 12 | 13 | 14 | 15  | 16  | 17 | 18 | 19 | н | 700 | 1.5 | 2.5 | 3.5 | 4.5 | 5.5 | 6.5 | 7.5 | 8.5 | 9.5 | H | m | 2.5 | 1.5 | 0.5 | 0.5 | H |                         |
|   | _  |    |    | _  | _   | 3   | 4  | 5  | 6  | D |     |     | _   |     |