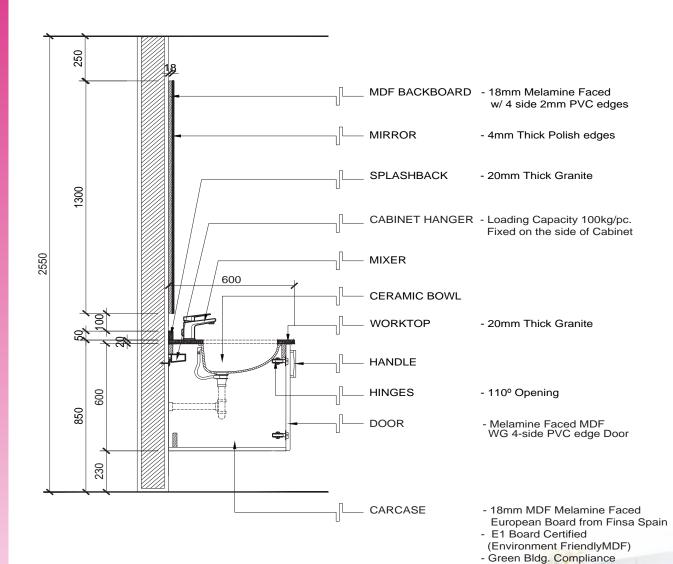

8.5 | 9.5 | H | m | 2.5 | 1.5 | 0.5 | 0.5 | H |                         |
|   | _  |    |    | _  | _   | 3   | 4  | 5  | 6  | D |     |     | _   |     |     | _   | 3   | 4   | 5   | 6   | 0 |   | 3   | 4   | 5   | 6   | D | A Door overlay          |
| В |    |    | 3  | 4  | 5   | 6   |    |    |    | 3 | В   |     |     | 3   | 4   | 5   | 6   |     |     |     | 3 | В |     |     |     |     |   | B : Drilling distance   |
|   | 3  | 4  | 5  | 6  |     |     |    |    |    | 5 |     | 3   | 4   | 5   | 6   |     |     |     |     |     | 5 |   |     |     |     |     |   | H: Mounting plate heigh |

# Installation





مطابخ . خزائت . كبالكم Kitchens .Wardrobes .Vanities



# Kitchen Cabinet Section







# **Wardrobe Cabinet Section**







# **VANITY SECTION WITH UNDER CABINET**