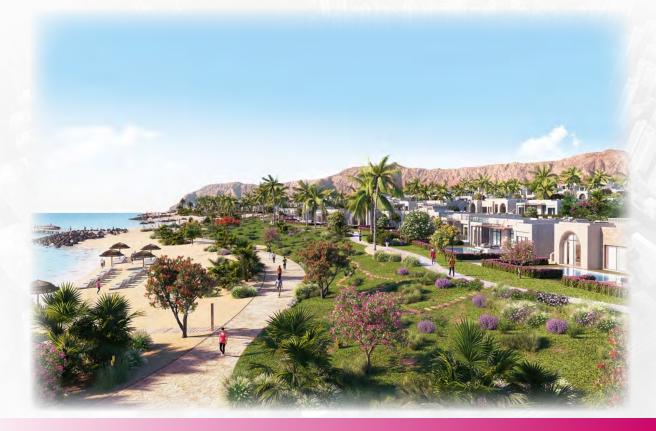

The tower also hosts two sky terraces. Horizontal slots at the baseof the building to reflect the movement on the street and provides shade on the pavement.

**Project Name**: Sifah Farms

**Location** : Jebel Sifah - Governate, Muscat, Oman

**Developer** : Muriya Tourism Development

Contract : OMR 70,000

## SCOPE OF WORK:

Supply, installation and maintenance of Wardrobes, Vanity, and Laundry systems.

Inspired by the traditional Mazra'a country estates to be found across Oman, Sifah Farms is a celebration of the joys of outdoor living. With just 35 plots across the development, every home is built with space in mind. This space gives owners the ultimate outdoor privacy; the freedom to make memories with family and friends within the privacy of their walled gardens and stylish interiors. But what makes Sifah Farms unique is that just beyond the private space is an established community with all the amenities one would expect from a world-class destination.