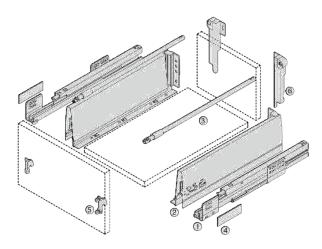

#### **GERMAN MADE HEAVY EQUIPMENT**

Characterized by its comprehensive equipment standard, top pressure in steel for precise work piece guidance, variable feed rates in various performance for high productivity. Best solution for gluing edges with zero joint technology and precise snipping.

Precision, flexibility and power separates this machine from the rest. Equipped with all the essential technologies, this machine offers exactly what is needed for wood working shop to cut panels horizontally with the Easy2Feed technology.

Freestyle technology offers high levels of performance. The machine concept is based on compact technology, a reduced installation area and operation directly at the machine, a perfect solutions for the processing of kitchen, office and solid wood furniture and for construction of stairs, windows and doors.