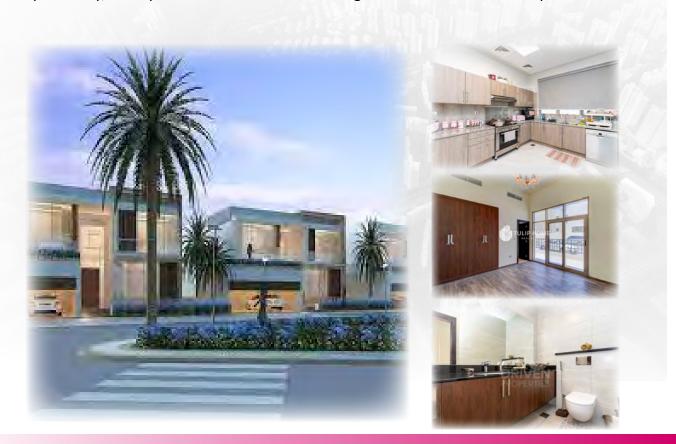

لساخہ . نے انے . خبالہہ Kitchens .Wardrobes .Vanities

Project name: Jumeira Park

Location : Jumeirah, Dubai, U.A.E

**Developer**: Nakheel Properties

Consultant : Dar Al Handasah

- Phase 2 & 2A
 - Phase 1A
 - Phase 6A & 6B
 - Phase 6A & 6B
 - State of the state of t

#### **SCOPE OF WORK:**

Supply, installation and maintenance of Kitchens, Wardrobes & Vanity Systems

A collection of more than 2,000 spacious villas and townhouses built in classic Arabian and Mediterranean styles.

Almeera Kitchens was commissioned for the contruction of kitchens, wardrobes and vanities for this prestigious project and has once again prove in the industry its status as leader of high quality products in the field.